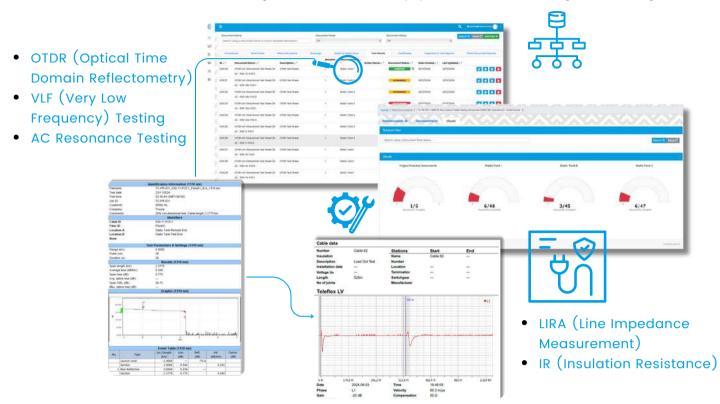

## COMPREHENSIVE TESTING AND MONITORING SOLUTIONS

We provide a full suite of specialised services to optimise cable performance and durability:

Post-Spooling Testing Testing **Z** – Rigorous 📋 – Detailed evaluations to assessments to confirm cables meet technical mitigate transportationspecifications before related issues. deployment. Pre/Post-Termination Load-Out Monitoring Testing 🔭 -💻 – Real-time fibre Comprehensive testing to validate optics monitoring with automated stress cables' resilience notifications during before and after cable loading. termination.

ADVANCED TECH FOR PRECISION AND INSIGHT

Our teams leverage state-of-the-art equipment and methodologies, including:

All test results are seamlessly integrated into our proprietary Core Software, providing a unified platform for data management. This cutting-edge system ensures accurate documentation, eliminates inconsistencies, and delivers real-time insights for all stakeholders.